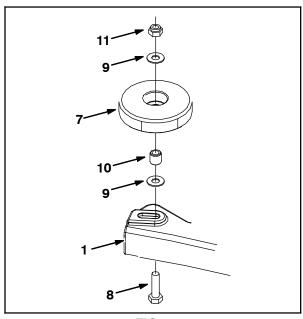

FIG. 1

Remove the rear squeegee assembly from the machine.

NOTE: For the remainder of this Instruction Bulletin, refer to Fig. 8 for part locations and orientation of parts on the squeegee assembly.

 Use the provided hex screws (8), flat washers (9), sleeves (10), and hex nuts (11) to install a bumper wheel (7) onto each end of the new squeegee frame (1). Refer to Fig. 2.

FIG. 7

- 11. Tighten the star knobs (3) to secure the squeegee retainer plate (2) into place inside the squeegee frame (1). Refer to Fig. 8.
- 12. Use the two remaining star knobs (3) to install the squeegee assembly onto the lower squeegee channel arm. Refer to Fig. 8.
- 13. Install the vacuum hose onto the rear squeegee assembly. Refer to Fig. 8.
- 14. Test machine to ensure the rear squeegee functions properly.

FIG. 8

IB 340756 (02-2019) 3