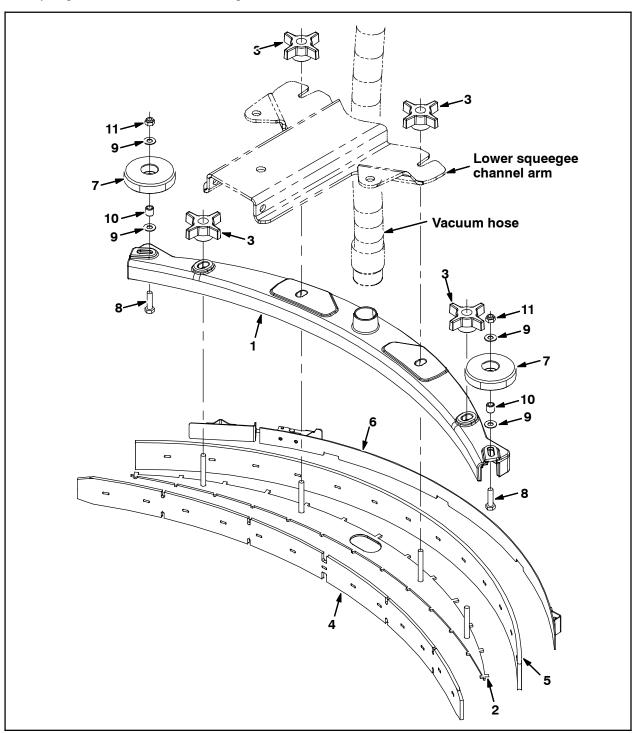

FIG. 1

Remove the rear squeegee assembly from the machine.

NOTE: For the remainder of this Instruction Bulletin, refer to Fig. 8 for part locations and orientation of parts on the squeegee assembly.

 Use the provided hex screws (8), flat washers (9), sleeves (10), and hex nuts (11) to install a bumper wheel (7) onto each end of the new squeegee frame (1). Refer to Fig. 2.

FIG. 2

IB 340756 (02-2019)

5. Use the two provided star knobs (3) to install the new squeegee retainer plate (2) onto the squeegee frame (1). Do not tighten star knobs. Refer to Fig. 3.

FIG. 3

6. Install the new front squeegee blade (4) onto the squeegee retainer plate (2). Be sure the holes in the front squeegee blade are hooked onto the squeegee retainer plate tabs. Refer to Fig. 4.

FIG. 4

7. Slightly tighten the two star knobs (3). Refer to Fig. 3.

8. Install the new rear squeegee blade (5) onto the squeegee retainer plate (2). Be sure the holes in the rear squeegee blade are hooked onto the squeegee retainer plate tabs. Refer to Fig. 5.

FIG. 5

9. Slide the squeegee strap assembly (6) into the squeegee frame (1). Seat the squeegee strap assembly flanges inside the retainers on squeegee frame. Refer to Fig. 6.

FIG. 6

10. Tighten the squeegee strap assembly (6) tension latch. Refer to Fig. 7.

FIG. 7

- 11. Tighten the star knobs (3) to secure the squeegee retainer plate (2) into place inside the squeegee frame (1). Refer to Fig. 8.
- 12. Use the two remaining star knobs (3) to install the squeegee assembly onto the lower squeegee channel arm. Refer to Fig. 8.
- 13. Install the vacuum hose onto the rear squeegee assembly. Refer to Fig. 8.
- 14. Test machine to ensure the rear squeegee functions properly.

FIG. 8

IB 340756 (02-2019) 3

# Bill of Materials for Kit, Cl, Squeegee [800 mm]-9000145

|             |      | Tennant  |                                                        |      |
|-------------|------|----------|--------------------------------------------------------|------|
|             | Ref. | Part No. | Description                                            | Qty. |
| $\triangle$ |      | 9000145  | Kit, CI, Squeegee [800 mm]                             | 1    |
| <b>A</b>    | 1    | 1012964  | Frame, Sqge, 800mm                                     | 1    |
| •           | 2    | 1013395  | Plate Wldt, Sqge, Retainer, 800mm                      | 1    |
| •           | 3    | 1074204  | Knob, Star, 2.75D 4Ear 1.1L M8 X 1.25 Thru, Y (Yellow) | 4    |
| •           | 4    | 390923   | Blade, Sqge, Front, 800mm Linatex, 41.5L               | 1    |
| <b>A</b>    | 5    | 390922   | Blade, Sqge, Rear, 800mm Linatex [44.0L]               | 1    |
| <b>A</b>    | 6    | 1013974  | Strap Assy, Sqge, 800mm                                | 1    |
| <b>A</b>    | 7    | 1010560  | Wheel, Bmpr, 80D X 25W, Non-marking                    | 2    |
| •           | 8    | 09011    | Screw, Hex, M8 X 1.25 X 30, SS                         | 2    |
| •           | 9    | 140027   | Washer, Flat, 0.35B 0.75D .04, SS                      | 4    |
| <b>A</b>    | 10   | 222460   | Sleeve, P/M, 0.496D 0.318B 0.50L 430SS                 | 2    |
| •           | 11   | 08713    | Nut, Hex, Lock, M8 X 1.25, NL, SS                      | 2    |