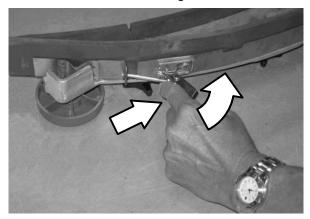

## **INSTALLATION:**

- 1. Remove the vacuum hose from the rear squeegee assembly. Refer to Fig. 8.
- 2. Remove the knobs holding the rear squeegee assembly onto the lower squeegee channel arm. Refer to Fig. 1.

FIG. 7

- 11. Tighten the star knobs (3) to secure the squeegee retainer plate (2) into place inside the squeegee frame (1). Refer to Fig. 8.
- 12. Use the two remaining star knobs (3) to install the squeegee assembly onto the lower squeegee channel arm. Refer to Fig. 8.
- 13. Install the vacuum hose onto the rear squeegee assembly. Refer to Fig. 8.
- 14. Test machine to ensure the rear squeegee functions properly.