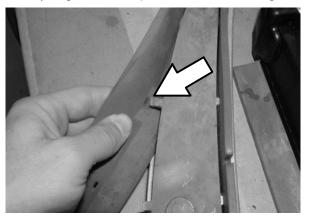

## **INSTALLATION:**

- 1. Remove the vacuum hose from the rear squeegee assembly. Refer to Fig. 8.
- 2. Remove the knobs holding the rear squeegee assembly onto the lower squeegee channel arm. Refer to Fig. 1.

FIG. 1

Remove the rear squeegee assembly from the machine.

NOTE: For the remainder of this Instruction Bulletin, refer to Fig. 8 for part locations and orientation of parts on the squeegee assembly.

 Use the provided hex screws (8), flat washers (9), sleeves (10), and hex nuts (11) to install a bumper wheel (7) onto each end of the new squeegee frame (1). Refer to Fig. 2.