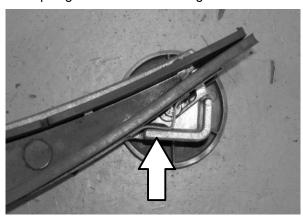

FIG. 5

9. Slide the squeegee strap assembly (6) into the squeegee frame (1). Seat the squeegee strap assembly flanges inside the retainers on squeegee frame. Refer to Fig. 6.

FIG. 6

10. Tighten the squeegee strap assembly (6) tension latch. Refer to Fig. 7.