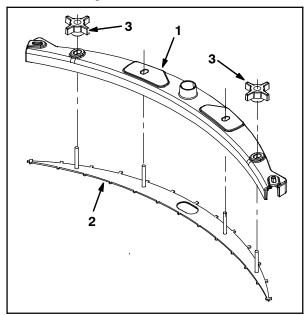

FIG. 2

IB 340756 (02-2019)

5. Use the two provided star knobs (3) to install the new squeegee retainer plate (2) onto the squeegee frame (1). Do not tighten star knobs. Refer to Fig. 3.

FIG. 3

6. Install the new front squeegee blade (4) onto the squeegee retainer plate (2). Be sure the holes in the front squeegee blade are hooked onto the squeegee retainer plate tabs. Refer to Fig. 4.