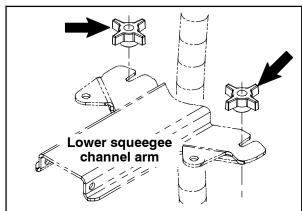

## **INSTALLATION:**

- 1. Remove the vacuum hose from the rear squeegee assembly. Refer to Fig. 8.
- 2. Remove the knobs holding the rear squeegee assembly onto the lower squeegee channel arm. Refer to Fig. 1.

FIG. 1

Remove the rear squeegee assembly from the machine.

NOTE: For the remainder of this Instruction Bulletin, refer to Fig. 8 for part locations and orientation of parts on the squeegee assembly.

 Use the provided hex screws (8), flat washers (9), sleeves (10), and hex nuts (11) to install a bumper wheel (7) onto each end of the new squeegee frame (1). Refer to Fig. 2.